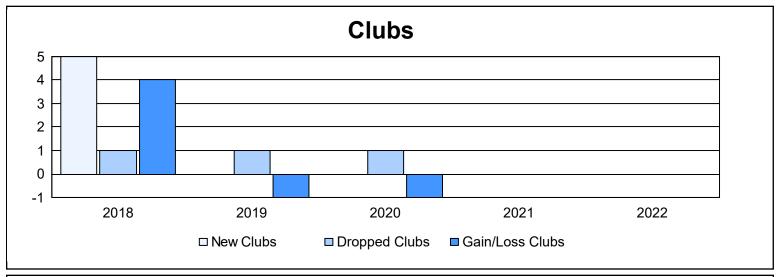

District 388 As of June 2022 Cumulative

| Year      | New<br>Clubs | Dropped<br>Clubs | Gain/<br>Loss<br>Clubs | New<br>Members | Charter<br>Members | Reinstate<br>Members | Transfer<br>Members | Total<br>Member<br>Added | Total<br>Members<br>Dropped | Gain/<br>Loss<br>Members |
|-----------|--------------|------------------|------------------------|----------------|--------------------|----------------------|---------------------|--------------------------|-----------------------------|--------------------------|
| 2017-2018 | 5            | 1                | 4                      | 395            | 168                | 8                    | 14                  | 585                      | 895                         | -310                     |
| 2018-2019 | 0            | 1                | -1                     | 225            | 5                  | 4                    | 10                  | 244                      | 304                         | -60                      |
| 2019-2020 | 0            | 1                | -1                     | 27             | 22                 | 7                    | 7                   | 63                       | 395                         | -332                     |
| 2020-2021 | 0            | 0                | 0                      | 260            | 1                  | 9                    | 3                   | 273                      | 221                         | 52                       |
| 2021-2022 | 0            | 0                | 0                      | 121            | 9                  | 8                    | 7                   | 145                      | 385                         | -240                     |
| Average   | 1            | 1                | 0                      | 206            | 41                 | 7                    | 8                   | 262                      | 440                         | -178                     |